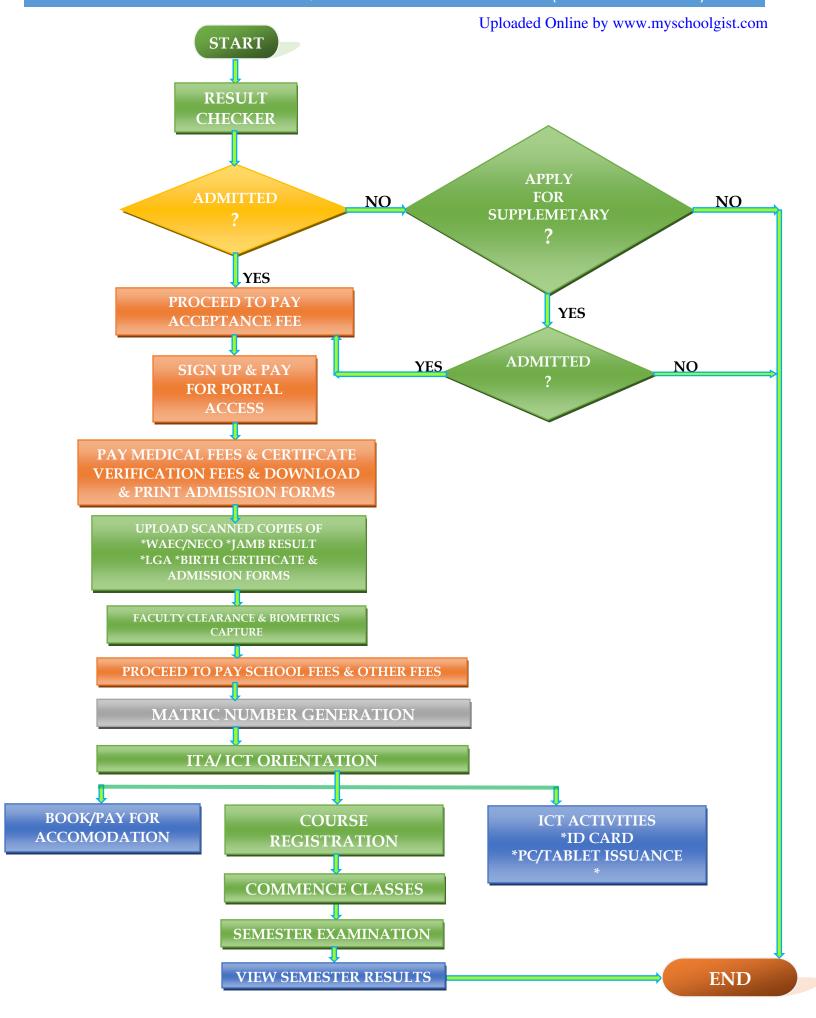

## PROCESS FLOW FOR 2014/2015 ACADEMIC SESSION (FRESH STUDENTS)



## PROCESS FLOW FOR 2014/2015 ACADEMIC SESSION (RETURNING STUDENTS) Uploaded Online by www.myschoolgist.com **START** VIEW **RESULTS** PAYMENT OF PORTAL ACCESS UPDATE PERSONAL DETAILS \*LGA/STATE \*MOBILE NUMBER \*CONTACT ADDRESS PAYMENT OF SCHOOL FEES **ICT ACTIVITIES** ACCOMMODATION \*ID CARD COURSE **BOOKING** \*EXPERIENCE CENTRE REGISTRATION \*ITA \*BIOMETRICS NOTIFICATION/ALERTS COMMENCE CLASSES \*NEWSLETTER \*EMAILS \*PROMOTIONS \*SCHOLARSHIPS SEMESTER \*ETC **EXAMINATION** VIEW SEMESTER RESULTS

**END**